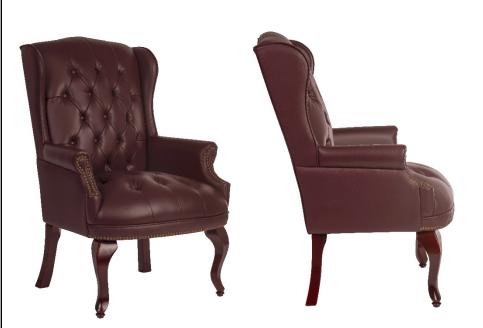

## **Teknik CHAIRMAN GUEST PRODUCT SHEET** RECEPTION/BREAKOUT Use (General): **8** Hours Per Day

Large button tufted bonded leather faced executive visitor chair
8 way hand tied coil construction seat
Hand applied "antique" brass nail-head trim
Curved armrests for style and support
Elegant legs in fruitwood finish
Ideal for a study, office or living area
Requires easy minor self assembly
Available from stock in burgundy